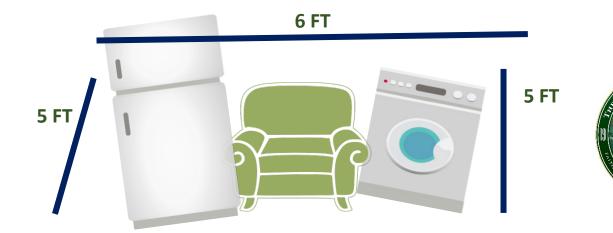

## **GUIDELINES**

- Place item at the curb by 6:00 am
- No earlier than 24 hours before
- Do not block sidewalk or road
- Put 3 ft of clearance from recycle cart
- Items cannot exceed 100 pounds
- Items shall be no larger than 6 ft long, 5 ft tall, & 5 ft wide
- Appliances are to be certified free of CFC's